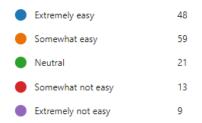

#### More Details

2. How easy is it to use your GP practice's website to look for information or access services?