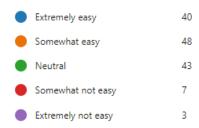

#### More Details

3. Were you satisfied with the appointment or appointments you were offered?